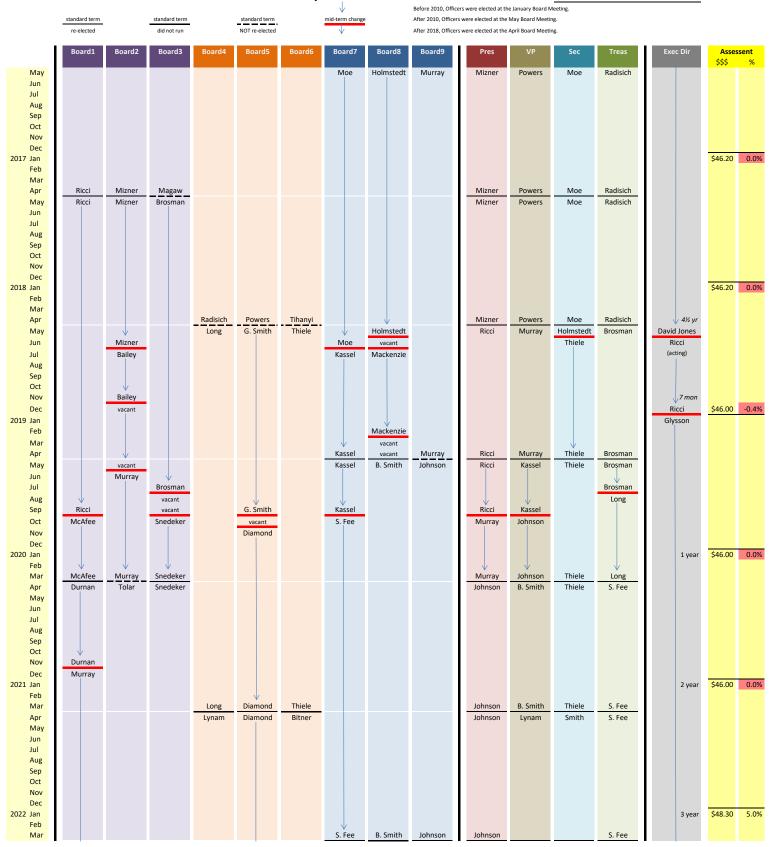

Updated: Mar 24, 2024 Nate Caine

|                                      | Dobson Ranch HOA Board of Directors History |                |                      |                               |                   |        |                  |                                                                                                                                 | Updated: Mar 24, 2024 Nate Caine |                |                   |                      |                  |                              |                 |           |
|--------------------------------------|---------------------------------------------|----------------|----------------------|-------------------------------|-------------------|--------|------------------|---------------------------------------------------------------------------------------------------------------------------------|----------------------------------|----------------|-------------------|----------------------|------------------|------------------------------|-----------------|-----------|
|                                      | standard term standard term st              |                |                      | standard term mid-term change |                   |        |                  | Before 2010, Officers were elected at the January Board Meeting.<br>After 2010, Officers were elected at the May Board Meeting. |                                  |                |                   |                      |                  |                              |                 |           |
|                                      | re-elected                                  |                | did not run          |                               | NOT re-elected    |        | $\downarrow$     |                                                                                                                                 | After 2018, Officers             |                |                   |                      |                  |                              |                 |           |
| Apr<br>May                           | Board1                                      | Board2         | Board3               | Board4                        | Board5            | Board6 | Board7<br>S. Fee | Board8<br>Brown                                                                                                                 | Board9<br>Johnson                | Pres<br>Lynam  | VP<br>Johnson     | Sec<br>Snedeker      | Treas<br>S. Fee  | Exec Dir                     | Asses<br>\$\$\$ | sent<br>% |
| Jun<br>Jul<br>Aug<br>Sep             |                                             |                |                      |                               |                   |        |                  | Brown                                                                                                                           | Johnson<br>vacant                |                | Johnson<br>vacant |                      |                  | 3¾ yr<br>Glysson             |                 |           |
| Oct<br>Nov<br>Dec<br>2023 Jan        |                                             |                |                      |                               |                   |        |                  | vacant                                                                                                                          | vacant                           |                | Tolar             |                      |                  | M. Fee<br>(acting)<br>Pawlak | \$50.72         | 5.0%      |
| Feb<br>Mar<br>Apr                    | Murray<br>Murray                            | Tolar<br>Tolar | Snedeker<br>Snedeker |                               |                   |        |                  | Tropin                                                                                                                          | Harvey                           | Lynam<br>Lynam | Tolar<br>Tolar    | Snedeker<br>Snedeker | S. Fee<br>S. Fee | Tuwuk                        | <i>\$</i> 50.72 | 5.070     |
| May<br>Jun<br>Jul<br>Aug<br>Sep      |                                             |                |                      |                               | Diamond<br>vacant |        |                  |                                                                                                                                 |                                  |                |                   |                      |                  |                              |                 |           |
| Oct<br>Nov<br>Dec<br>2024 Jan<br>Feb |                                             | Tolar          |                      |                               |                   |        |                  |                                                                                                                                 |                                  |                | Tolar             |                      |                  | 1 year                       | \$53.25         | 5.0%      |
| Mar<br>Apr<br>May<br>Jun<br>Jul      |                                             | vacant         |                      | Lynam                         | vacant            | Bitner |                  |                                                                                                                                 |                                  | Lynam          | vacant            | Snedeker             | S. Fee           |                              |                 |           |
| Aug<br>Sep<br>Oct<br>Nov             |                                             |                |                      |                               |                   |        |                  |                                                                                                                                 |                                  |                |                   |                      |                  |                              |                 |           |
| Dec<br>2025 Jan<br>Feb<br>Mar<br>Apr |                                             |                |                      |                               |                   |        |                  |                                                                                                                                 |                                  |                |                   |                      |                  | 2 year                       |                 |           |
| May<br>Jun<br>Jul<br>Aug             |                                             |                |                      |                               |                   |        |                  |                                                                                                                                 |                                  |                |                   |                      |                  |                              |                 |           |
| Sep<br>Oct<br>Nov<br>Dec<br>2026 Jan |                                             |                |                      |                               |                   |        |                  |                                                                                                                                 |                                  |                |                   |                      |                  | 3 year                       |                 |           |
| Feb<br>Mar<br>Apr<br>May<br>Jun      | Murray                                      |                | Snedeker             |                               |                   |        |                  |                                                                                                                                 |                                  |                |                   |                      |                  |                              |                 |           |
| Jul<br>Aug<br>Sep<br>Oct             |                                             |                |                      |                               |                   |        |                  |                                                                                                                                 |                                  |                |                   |                      |                  |                              |                 |           |
| Nov<br>Dec<br>2027 Jan<br>Feb<br>Mar |                                             |                |                      |                               |                   |        |                  |                                                                                                                                 |                                  |                |                   |                      |                  | 4 year                       |                 |           |
| Apr<br>May<br>Jun<br>Jul             |                                             |                |                      |                               |                   |        |                  |                                                                                                                                 |                                  |                |                   |                      |                  |                              |                 |           |
| Aug<br>Sep<br>Oct<br>Nov             |                                             |                |                      |                               |                   |        |                  |                                                                                                                                 |                                  |                |                   |                      |                  |                              |                 |           |
| Dec<br>2028 Jan<br>Feb<br>Mar        |                                             |                |                      |                               |                   |        |                  |                                                                                                                                 |                                  |                |                   |                      |                  |                              |                 |           |