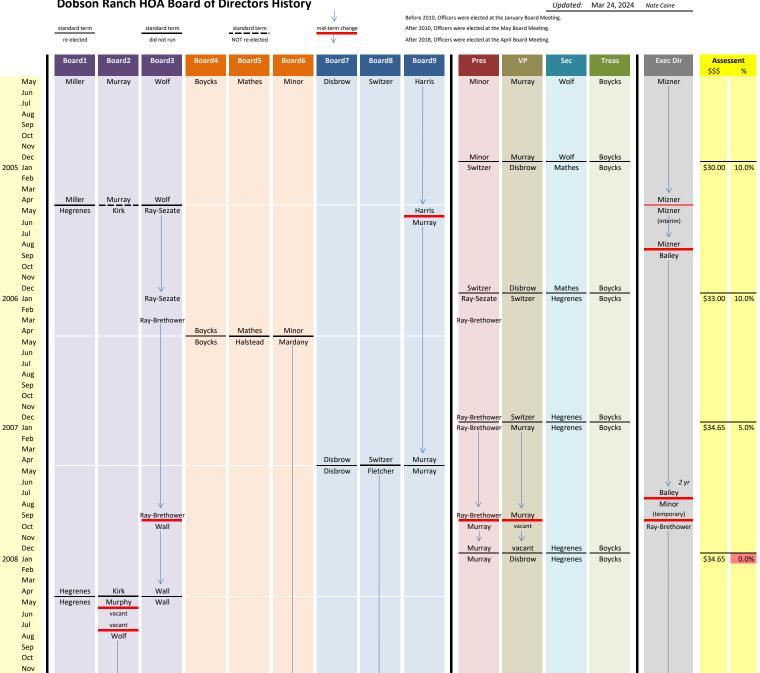

Dec

Feb

Mar

Apr

May

Jun Jul

Aug Sep Oct Nov Dec 2010 Jan

> Feb Mar

Apr

2009 Jan

Fletcher

Kirk

Kirk

Murray

Disbrow

Mardany

vacant

 $\downarrow$ 

vacant

J. Smith

Boycks Halstead

Mizner

Bailey

Disbrow Hegrenes Disbrow Hegrenes

Boycks

Wall

Fletcher

Fletcher J. Smith

J. Smith

\$36.38

\$37.85 4.0%

5.0%

Murray

Murray

Murray

Disbrow

Hegrenes

|   |                 | Dobson Ranch HOA Board of Directors History |                  |                |                       |              | History  |                     |                        |                                                                                                                    |                  |                  | Updated:               | Mar 24, 2024         | Nate Caine    |         |       |
|---|-----------------|---------------------------------------------|------------------|----------------|-----------------------|--------------|----------|---------------------|------------------------|--------------------------------------------------------------------------------------------------------------------|------------------|------------------|------------------------|----------------------|---------------|---------|-------|
|   |                 | standard term standa                        |                  | standard term  | rd term standard term |              |          | mid-term change     |                        | Before 2010, Officers were elected at the January Board<br>After 2010, Officers were elected at the May Board Meet |                  |                  |                        |                      |               |         |       |
|   | re-elected      |                                             | did not run      |                | NOT re-elected        |              | V        |                     |                        | s were elected at the                                                                                              |                  |                  |                        |                      |               |         |       |
|   | Ī               | Board1                                      | Board2           | Board3         | Board4                | Board5       | Board6   | Board7              | Board8                 | Board9                                                                                                             | Pres             | VP               | Sec                    | Treas                | Exec Dir      | Assess  | ent   |
|   |                 | boundi                                      | Bound            | Dourdo         |                       | Social       | 500.00   |                     |                        |                                                                                                                    |                  |                  |                        |                      |               | \$\$\$  | %     |
|   | May             |                                             |                  |                |                       |              |          | Disbrow             | Fletcher               | Murray                                                                                                             | Disbrow          | Hegrenes         | Bailey                 | Fletcher             |               |         |       |
|   | Jun<br>Jul      |                                             |                  |                |                       | Mizner       |          |                     |                        |                                                                                                                    |                  |                  |                        |                      |               |         |       |
|   | Aug             |                                             |                  |                |                       | vacant       |          |                     |                        |                                                                                                                    |                  |                  |                        |                      |               |         |       |
|   | Sep             |                                             |                  |                |                       | Powers       |          |                     |                        |                                                                                                                    |                  |                  |                        |                      |               |         |       |
|   | Oct<br>Nov      |                                             |                  |                |                       |              |          |                     |                        |                                                                                                                    |                  |                  |                        |                      |               |         |       |
|   | Dec             |                                             |                  |                |                       |              |          |                     |                        |                                                                                                                    |                  |                  |                        |                      |               |         |       |
| 2 | 2011 Jan<br>Feb |                                             |                  |                |                       |              |          |                     |                        |                                                                                                                    |                  |                  |                        |                      |               | \$39.75 | 5.0%  |
|   | Mar             |                                             | $\checkmark$     |                |                       |              |          |                     |                        |                                                                                                                    |                  |                  |                        |                      |               |         |       |
|   | Apr             | Hegrenes                                    | Wolf             | Wall           |                       |              |          |                     |                        |                                                                                                                    | Disbrow          | Hegrenes         | Bailey                 | Fletcher             |               |         |       |
|   | May<br>Jun      | Hegrenes                                    | J. Jones         | Magaw          |                       |              |          |                     |                        |                                                                                                                    | Disbrow          | Hegrenes         | Bailey                 | J. Smith             |               |         |       |
|   | Jul             |                                             |                  |                |                       |              |          |                     |                        |                                                                                                                    |                  |                  |                        |                      |               |         |       |
|   | Aug             |                                             |                  |                |                       |              |          |                     | _ ↓                    |                                                                                                                    |                  |                  |                        |                      |               |         |       |
|   | Sep<br>Oct      |                                             |                  |                |                       |              |          |                     | Fletcher<br>vacant     |                                                                                                                    |                  |                  |                        |                      |               |         |       |
|   | Nov             |                                             |                  |                |                       |              |          |                     | Holmstedt              |                                                                                                                    |                  |                  |                        |                      |               |         |       |
|   | Dec             |                                             |                  |                |                       |              |          |                     |                        |                                                                                                                    |                  |                  |                        |                      |               |         |       |
| 2 | 2012 Jan<br>Feb |                                             |                  |                |                       |              |          |                     |                        |                                                                                                                    |                  |                  |                        |                      |               | \$41.30 | 3.9%  |
|   | Mar             |                                             |                  |                |                       | $\downarrow$ |          |                     |                        |                                                                                                                    |                  |                  |                        |                      |               |         |       |
|   | Apr             |                                             |                  |                | Bailey                | Powers       | J. Smith |                     |                        |                                                                                                                    | Disbrow          | Hegrenes         | Bailey                 | J. Smith             |               |         |       |
|   | May<br>Jun      |                                             |                  |                | Radisich              | Powers       | Moe      |                     |                        |                                                                                                                    | Murray           | Powers           | Holmstedt              | J. Jones             |               |         |       |
|   | Jul             |                                             |                  |                |                       |              |          |                     |                        |                                                                                                                    |                  |                  |                        |                      |               |         |       |
|   | Aug             |                                             |                  |                |                       |              |          |                     |                        |                                                                                                                    |                  |                  |                        |                      |               |         |       |
|   | Sep<br>Oct      |                                             |                  |                |                       |              |          |                     |                        |                                                                                                                    |                  |                  |                        |                      |               |         |       |
|   | Nov             |                                             |                  |                |                       |              |          |                     |                        |                                                                                                                    |                  |                  |                        |                      |               |         |       |
|   | Dec<br>2013 Jan |                                             |                  |                |                       |              |          |                     |                        |                                                                                                                    |                  |                  |                        |                      |               | \$42.75 | 3.5%  |
| 4 | Feb             |                                             |                  |                |                       |              |          |                     |                        |                                                                                                                    |                  |                  |                        |                      |               | Ş42.73  | 3.370 |
|   | Mar             |                                             |                  |                |                       |              |          |                     | ↓                      |                                                                                                                    |                  | _                |                        |                      |               |         |       |
|   | Apr<br>May      |                                             |                  |                |                       |              |          | Disbrow<br>Swanson  | Holmstedt<br>Holmstedt | Murray<br>Murray                                                                                                   | Murray<br>Murray | Powers<br>Powers | Holmstedt<br>Holmstedt | J. Jones<br>J. Jones |               |         |       |
|   | Jun             |                                             |                  |                |                       |              |          | 5004113011          | nomsteut               | widinay                                                                                                            | withday          | rowers           | nomsteat               | 3. Jones             |               |         |       |
|   | Jul             |                                             |                  |                |                       |              |          |                     |                        |                                                                                                                    |                  |                  |                        |                      |               |         |       |
|   | Aug<br>Sep      |                                             |                  |                |                       |              |          |                     |                        |                                                                                                                    |                  |                  |                        |                      | 6 yr          |         |       |
|   | Oct             |                                             | J. Jones         |                |                       |              |          |                     |                        |                                                                                                                    |                  |                  |                        | J. Jones             | Ray-Brethower |         |       |
|   | Nov             |                                             | vacant           |                |                       |              |          |                     |                        |                                                                                                                    |                  |                  |                        | Radisich             | David Jones   |         |       |
|   | Dec<br>2014 Jan |                                             |                  |                |                       |              |          |                     |                        |                                                                                                                    |                  |                  |                        |                      |               | \$44.85 | 5.0%  |
|   | Feb             |                                             |                  |                |                       |              |          |                     |                        |                                                                                                                    |                  |                  |                        |                      |               |         |       |
|   | Mar             | Hegrenes                                    | Vacant           | Magaw          |                       |              |          |                     |                        |                                                                                                                    | Murroy           | Boworc           | Holmstedt              | Badicich             |               |         |       |
|   | Apr<br>May      | Ricci                                       | vacant<br>Mizner | Magaw<br>Magaw |                       |              |          | Swanson             |                        |                                                                                                                    | Murray<br>Powers | Powers<br>Murray | Holmstedt              | Radisich<br>Moe      |               |         |       |
|   | Jun             |                                             |                  |                |                       |              |          | vacant              |                        |                                                                                                                    |                  |                  |                        |                      |               |         |       |
|   | Jul<br>Aug      |                                             |                  |                |                       |              |          | vacant              |                        |                                                                                                                    |                  |                  |                        |                      |               |         |       |
|   | Sep             |                                             |                  |                |                       |              |          | vacant<br>Funtowicz |                        |                                                                                                                    |                  |                  |                        |                      |               |         |       |
|   | Oct             |                                             |                  |                |                       |              |          |                     |                        |                                                                                                                    |                  |                  |                        |                      |               |         |       |
|   | Nov<br>Dec      |                                             |                  |                |                       |              |          |                     |                        |                                                                                                                    |                  |                  |                        |                      |               |         |       |
| 2 | 2015 Jan        |                                             |                  |                |                       |              |          |                     |                        |                                                                                                                    |                  |                  |                        |                      |               | \$46.20 | 3.0%  |
|   | Feb             |                                             |                  |                |                       |              |          |                     |                        |                                                                                                                    |                  |                  |                        |                      |               |         |       |
|   | Mar<br>Apr      |                                             |                  |                | Radisich              | Powers       | Moe      |                     |                        |                                                                                                                    | Powers           | Murray           | Holmstedt              | Moe                  |               |         |       |
|   | May             |                                             |                  |                | Radisich              | Powers       | Tihanyi  |                     |                        |                                                                                                                    | Powers           | Murray           | Funtowicz              |                      |               |         |       |
|   | Jun             |                                             |                  |                |                       |              |          |                     |                        |                                                                                                                    |                  |                  |                        |                      |               |         |       |
|   | Jul<br>Aug      |                                             |                  |                |                       |              |          |                     |                        |                                                                                                                    |                  |                  |                        |                      |               |         |       |
|   | Sep             |                                             |                  |                |                       |              |          |                     |                        |                                                                                                                    |                  |                  |                        |                      |               |         |       |
|   | Oct<br>Nov      |                                             |                  |                |                       |              |          |                     |                        |                                                                                                                    |                  |                  |                        |                      |               |         |       |
|   | Dec             |                                             |                  |                |                       |              |          |                     |                        |                                                                                                                    |                  |                  |                        |                      |               |         |       |
| 2 | 2016 Jan        |                                             |                  |                |                       |              |          |                     |                        |                                                                                                                    |                  |                  |                        |                      |               | \$46.20 | 0.0%  |
|   | Feb<br>Mar      |                                             |                  |                |                       |              |          |                     |                        |                                                                                                                    |                  |                  |                        |                      |               |         |       |
|   | Apr             |                                             |                  |                |                       |              |          | ↓<br>Funtowicz      | Holmstedt              | Murray                                                                                                             | Powers           | Murray           | Funtowicz              | Holmstedt            |               |         |       |
|   |                 | -                                           |                  |                |                       |              |          |                     |                        |                                                                                                                    |                  |                  |                        |                      |               |         |       |